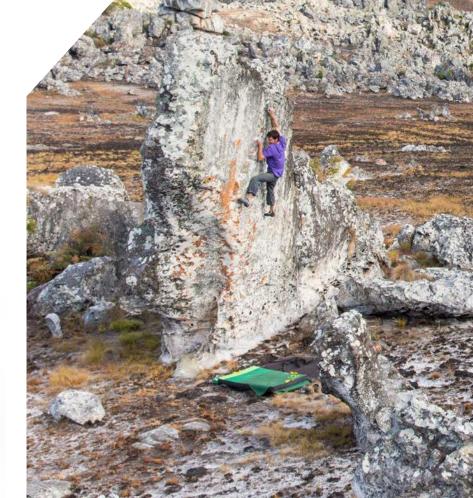

# URBAN BOULDER

### **TO WHERE?**

public spaces / parks / playgrounds / education institutions / sport clubs / amusement parks / private gardens