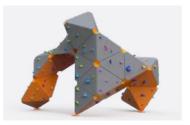

#### HBH ZIGZAG **Z003**

climbing surface 48 m<sup>2</sup> boulder problems 15+ size 5,7x3,8x4,3 m safety zone 22 m<sup>2</sup>