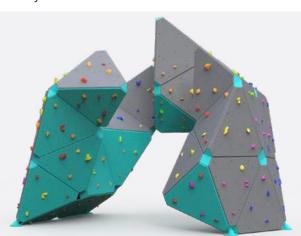

## **MODULES**

The Urban Boulder can change its size and configurations by changing the position relationship of modules. The two types of modules (octahedron & tetrahedron)

- · are crystal structure shaped
- are modulares, parts can easily connected
- offer infinite possibilities of combination
- can create a flat surface or amorphous forms

# HBH ZIGZAG **Z006**

climbing surface **84 m**<sup>2</sup> boulder problems **30+** size **7,4x6,7x4,5 m** safety zone **50 m**<sup>2</sup>