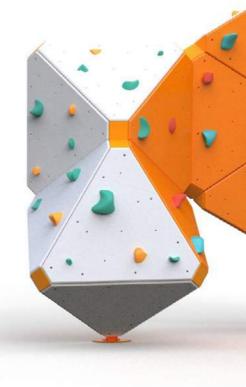

## **MODULES**

The Urban Boulder can change its size and configurations by changing the position relationship of modules. The two types of modules (octahedron & tetrahedron)

- · are crystal structure shaped
- are modulares, parts can easily connected
- offer infinite possibilities of combination
- can create a flat surface or amorphous forms

#### HBH ZIGZAG Z001

climbing surface 52 m<sup>2</sup> boulder problems 18+ size 5,5x 3,9x2,7 m safety zone 22 m<sup>2</sup>

#### HBH ZIGZAG Z002

climbing surface 46 m<sup>2</sup> boulder problems 15+ size 4,5x4,3x3,5 m safety zone 23 m<sup>2</sup>

#### HBH ZIGZAG **Z003**

climbing surface 48 m<sup>2</sup> boulder problems 15+ size 5,7x3,8x4,3 m safety zone 22 m<sup>2</sup>

#### HBH ZIGZAG **Z005**

climbing surface 70 m<sup>2</sup> boulder problems 25+ size 7,8x4,8x3,9 m safety zone 37 m<sup>2</sup>

## HBH ZIGZAG **Z004**

climbing surface 62 m<sup>2</sup> boulder problems 22+ size 6x4x4,8 m safety zone 24 m<sup>2</sup>

# HBH ZIGZAG **Z006**

climbing surface **84 m**<sup>2</sup> boulder problems **30+** size **7,4x6,7x4,5 m** safety zone **50 m**<sup>2</sup>

#### HBH ZIGZAG **Z007**

climbing surface **76** m<sup>2</sup> boulder problems **28+** size **5,3x5,2x3,2** m safety zone **27** m<sup>2</sup>

#### HBH ZIGZAG **Z008**

climbing surface 71 m<sup>2</sup> boulder problems 25+ size 5,3x5,2x3,9 m safety zone 28 m<sup>2</sup>

geral@ereserv.mail.pt tel. +351 225107447 Rua Dr. Joaquim Manuel Costa 946 Armazém H 4420-437 Valbom, Gondomar www.ereserv.pt Alvará de construção: 85207