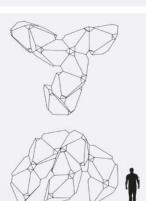

## **MODULES**

The Urban Boulder can change its size and configurations by changing the position relationship of modules. The two types of modules (octahedron & tetrahedron)

- · are crystal structure shaped
- are modulares, parts can easily connected
- offer infinite possibilities of combination
- can create a flat surface or amorphous forms