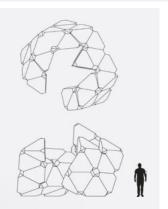

## **MODULES**

The Urban Boulder can change its size and configurations by changing the position relationship of modules. The two types of modules (octahedron & tetrahedron)

- · are crystal structure shaped
- are modulares, parts can easily connected
- offer infinite possibilities of combination
- can create a flat surface or amorphous forms