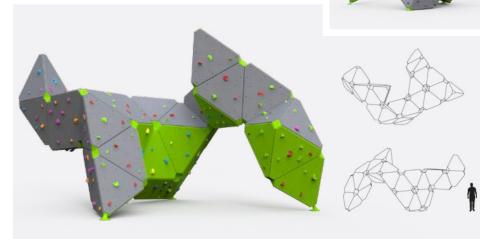

## **MODULES**

The Urban Boulder can change its size and configurations by changing the position relationship of modules. The two types of modules (octahedron & tetrahedron)

- · are crystal structure shaped
- are modulares, parts can easily connected
- offer infinite possibilities of combination
- can create a flat surface or amorphous forms

#### HBH ZIGZAG Z001

climbing surface 52 m<sup>2</sup> boulder problems 18+ size 5,5x 3,9x2,7 m safety zone 22 m<sup>2</sup>