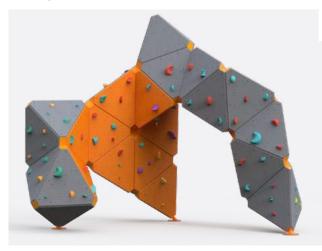

#### HBH ZIGZAG Z002

climbing surface 46 m<sup>2</sup> boulder problems 15+ size 4,5x4,3x3,5 m safety zone 23 m<sup>2</sup>