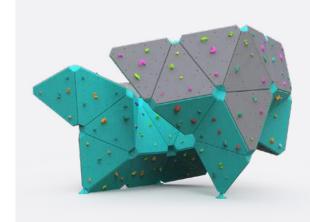

## **MODULES**

The Urban Boulder can change its size and configurations by changing the position relationship of modules. The two types of modules (octahedron & tetrahedron)

- · are crystal structure shaped
- are modulares, parts can easily connected
- offer infinite possibilities of combination
- can create a flat surface or amorphous forms

## HBH ZIGZAG **Z004**

climbing surface 62 m<sup>2</sup> boulder problems 22+ size 6x4x4,8 m safety zone 24 m<sup>2</sup>