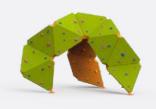

## **MODULES**

The Urban Boulder can change its size and configurations by changing the position relationship of modules. The two types of modules (octahedron & tetrahedron)

- · are crystal structure shaped
- are modulares, parts can easily connected
- offer infinite possibilities of combination
- can create a flat surface or amorphous forms