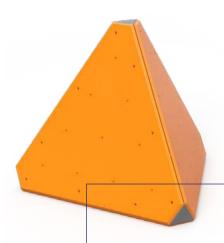

## **MODULES**

The Urban Boulder can change its size and configurations by changing the position relationship of modules. The two types of modules (octahedron & tetrahedron)

- · are crystal structure shaped
- are modulares, parts can easily connected
- offer infinite possibilities of combination
- can create a flat surface or amorphous forms