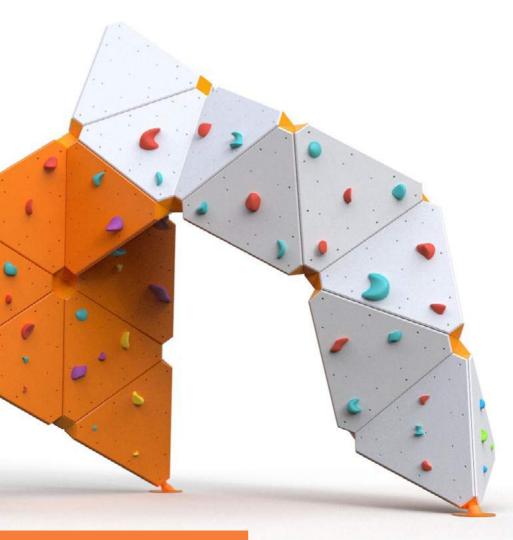

## **MODULES**

The Urban Boulder can change its size and configurations by changing the position relationship of modules. The two types of modules (octahedron & tetrahedron)

- · are crystal structure shaped
- are modulares, parts can easily connected
- offer infinite possibilities of combination
- can create a flat surface or amorphous forms