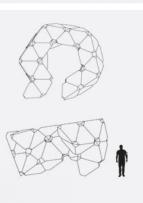

## **MODULES**

The Urban Boulder can change its size and configurations by changing the position relationship of modules. The two types of modules (octahedron & tetrahedron)

- · are crystal structure shaped
- are modulares, parts can easily connected
- offer infinite possibilities of combination
- can create a flat surface or amorphous forms