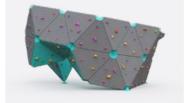

## **MODULES**

The Urban Boulder can change its size and configurations by changing the position relationship of modules. The two types of modules (octahedron & tetrahedron)

- · are crystal structure shaped
- are modulares, parts can easily connected
- offer infinite possibilities of combination
- can create a flat surface or amorphous forms