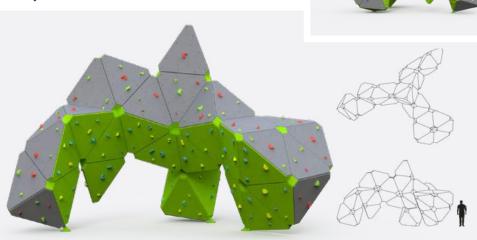

## **MODULES**

The Urban Boulder can change its size and configurations by changing the position relationship of modules. The two types of modules (octahedron & tetrahedron)

- · are crystal structure shaped
- are modulares, parts can easily connected
- offer infinite possibilities of combination
- can create a flat surface or amorphous forms

# HBH ZIGZAG **Z006**

climbing surface **84 m**<sup>2</sup> boulder problems **30+** size **7,4x6,7x4,5 m** safety zone **50 m**<sup>2</sup>