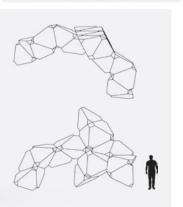

## **MODULES**

The Urban Boulder can change its size and configurations by changing the position relationship of modules. The two types of modules (octahedron & tetrahedron)

- · are crystal structure shaped
- are modulares, parts can easily connected
- offer infinite possibilities of combination
- can create a flat surface or amorphous forms