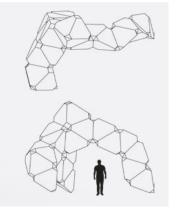

#### HBH ZIGZAG **Z005**

climbing surface 70 m<sup>2</sup> boulder problems 25+ size 7,8x4,8x3,9 m safety zone 37 m<sup>2</sup>