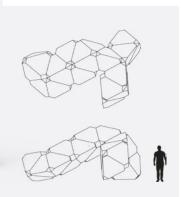

## **MODULES**

The Urban Boulder can change its size and configurations by changing the position relationship of modules. The two types of modules (octahedron & tetrahedron)

- · are crystal structure shaped
- are modulares, parts can easily connected
- offer infinite possibilities of combination
- can create a flat surface or amorphous forms