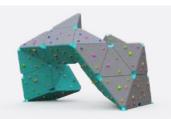

## **MODULES**

The Urban Boulder can change its size and configurations by changing the position relationship of modules. The two types of modules (octahedron & tetrahedron)

- · are crystal structure shaped
- are modulares, parts can easily connected
- offer infinite possibilities of combination
- can create a flat surface or amorphous forms