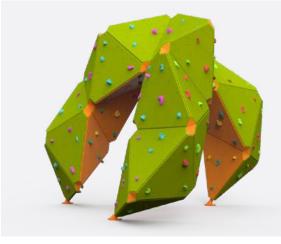

## **MODULES**

The Urban Boulder can change its size and configurations by changing the position relationship of modules. The two types of modules (octahedron & tetrahedron)

- · are crystal structure shaped
- are modulares, parts can easily connected
- offer infinite possibilities of combination
- can create a flat surface or amorphous forms